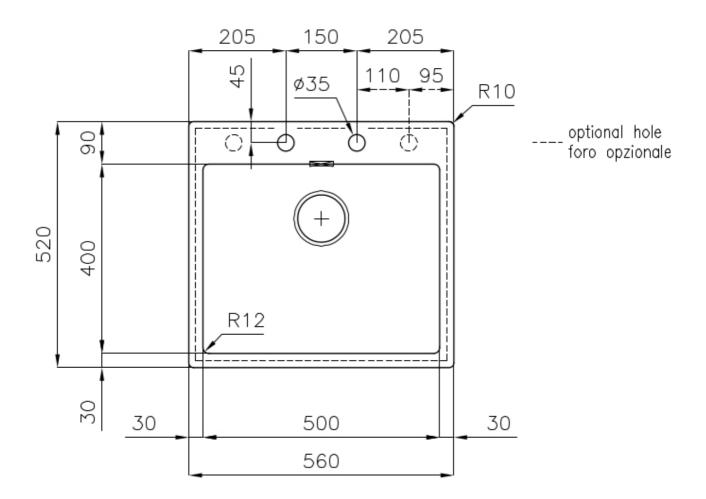

#### **DETAILS**

| Edge/Installation Type | Flush-mount   Top-mount                                         |
|------------------------|-----------------------------------------------------------------|
| Finish                 | Foster brushed                                                  |
| Material               | AISI 304 stainless steel                                        |
| Texture                | Brushed in line                                                 |
| Base                   | 60 cm                                                           |
| Dimensions             | 560x520 mm                                                      |
| Standard fittings      | Fixing hooks, gasket, drain, overflow and siphon, boxed packing |
| Mixer holes            | 2 standard holes                                                |
| Built-in hole          | View technical data sheet                                       |

| Drainer                 | No                                                                                                                                                                                                          |
|-------------------------|-------------------------------------------------------------------------------------------------------------------------------------------------------------------------------------------------------------|
| Width                   | 56 cm                                                                                                                                                                                                       |
| Bowl dimension          | 500 x 400 mm                                                                                                                                                                                                |
| Number of bowls         | 1 bowl                                                                                                                                                                                                      |
| Waste fitting           | Drain with automatic control SPACE                                                                                                                                                                          |
| FEATURES                |                                                                                                                                                                                                             |
| Automatic waste fitting | The waste-fitting with round remote knob is supplied; a practical accessory which makes it unnecessary to get wet in order to drain the water from the bowl.                                                |
| Deep bowls              | This bowls reach an important depth, over 20 cm, thanks to the advanced production technology, that can be offer great capiency and practicity in all the washing operations.                               |
| Double mixer hole       | The large tap counter is already fitted with a series of 2 tap holes. In the second hole it is possible to install the remote control of the automatic drain or, alternatively, a practical soap dispenser. |
| High thickness          | Imm thick steel. A significant thickness, which guarantees the maximum sturdiness and durability.                                                                                                           |
| Perimetral overflow     | The overflow is always a security on the Foster sinks that prevents the overflow of water in case of oversights. The perimeter drain solution improves aesthetics thanks to its square and essential shape. |
| Save space system       | Drain and siphon are designed to leave as much space as possible in the under-sink area, more and more useful today for theseparate waste collection systems.                                               |
| Small radius            | Bowls with squared shapes with a modern design and an increased capacity, for a minimal aesthetics connected with an extreme practicity.                                                                    |