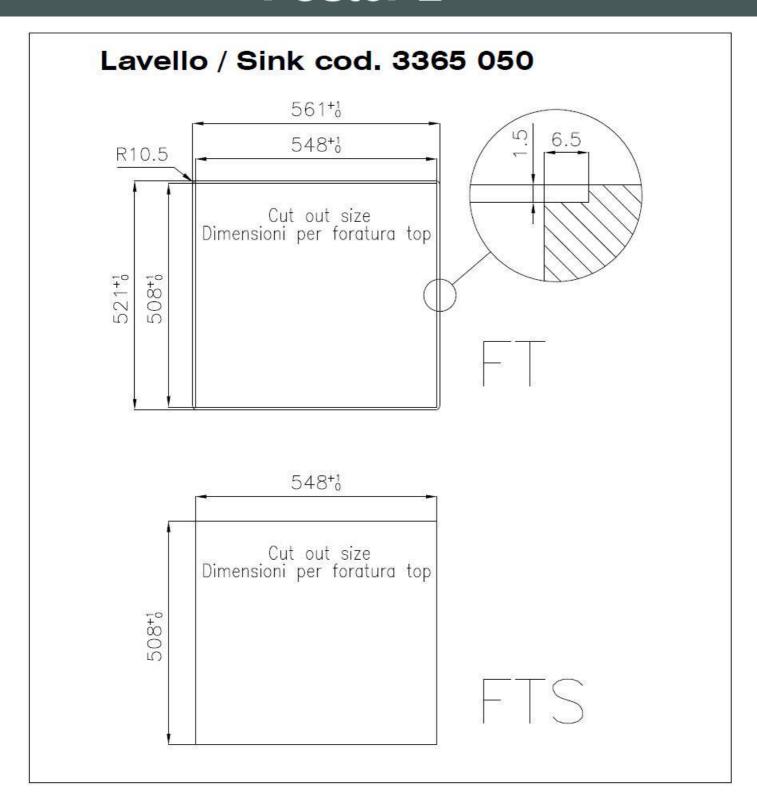

# Sink S4001 Filotop

Kitchen Sinks Code: 3365 050

#### **DETAILS**

| Edge/Installation Type | Flush-mount   Top-mount                                         |
|------------------------|-----------------------------------------------------------------|
| Finish                 | Foster brushed                                                  |
| Material               | AISI 304 stainless steel                                        |
| Texture                | Brushed in line                                                 |
| Base                   | 60 cm                                                           |
| Dimensions             | 560x520 mm                                                      |
| Standard fittings      | Fixing hooks, gasket, drain, overflow and siphon, boxed packing |
| Mixer holes            | 2 standard holes                                                |
| Built-in hole          | View technical data sheet                                       |