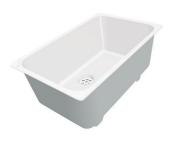

# Foster ==

Stainless steel plate rack 8100 201

Stainless steel plate rack only usable in combination with the accessories 8644 003
8100 154

White basket 8612 100

**White bowl** 8153 100