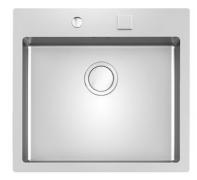

# Sink S4001 Filotop

Kitchen Sinks Code: 3365 050

#### **DETAILS**

| Edge/Installation Type | Flush-mount   Top-mount                                         |
|------------------------|-----------------------------------------------------------------|
| Finish                 | Foster brushed                                                  |
| Material               | AISI 304 stainless steel                                        |
| Texture                | Brushed in line                                                 |
| Base                   | 60 cm                                                           |
| Dimensions             | 560x520 mm                                                      |
| Standard fittings      | Fixing hooks, gasket, drain, overflow and siphon, boxed packing |
| Mixer holes            | 2 standard holes                                                |
| Built-in hole          | View technical data sheet                                       |

| Drainer                 | No                                                                                                                                                                                                          |
|-------------------------|-------------------------------------------------------------------------------------------------------------------------------------------------------------------------------------------------------------|
| Width                   | 56 cm                                                                                                                                                                                                       |
| Bowl dimension          | 500 x 400 mm                                                                                                                                                                                                |
| Number of bowls         | 1 bowl                                                                                                                                                                                                      |
| Waste fitting           | Drain with automatic control SPACE                                                                                                                                                                          |
| FEATURES                |                                                                                                                                                                                                             |
| Automatic waste fitting | The waste-fitting with round remote knob is supplied; a practical accessory which makes it unnecessary to get wet in order to drain the water from the bowl.                                                |
| Deep bowls              | This bowls reach an important depth, over 20 cm, thanks to the advanced production technology, that can be offer great capiency and practicity in all the washing operations.                               |
| Double mixer hole       | The large tap counter is already fitted with a series of 2 tap holes. In the second hole it is possible to install the remote control of the automatic drain or, alternatively, a practical soap dispenser. |
| High thickness          | Imm thick steel. A significant thickness, which guarantees the maximum sturdiness and durability.                                                                                                           |
| Perimetral overflow     | The overflow is always a security on the Foster sinks that prevents the overflow of water in case of oversights. The perimeter drain solution improves aesthetics thanks to its square and essential shape. |
| Save space system       | Drain and siphon are designed to leave as much space as possible in the under-sink area, more and more useful today for theseparate waste collection systems.                                               |
| Small radius            | Bowls with squared shapes with a modern design and an increased capacity, for a minimal aesthetics connected with an extreme practicity.                                                                    |