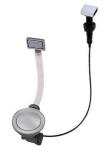

Space waste fitting

The elegant SPACE steel cap closes the drain and leaves no visible residues collected in the basket below. Space also has a small footprint and allows the optimal use of the under-sink compartment.

# **EQUIPMENT**

Space automatic waste fitting - PA 8407 108