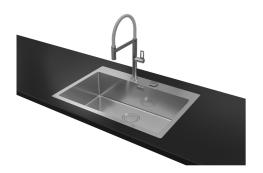

# Sink S4001 Filotop

Kitchen Sinks Code: 3365 050

#### **DETAILS**

| Edge/Installation Type | Flush-mount   Top-mount                                         |
|------------------------|-----------------------------------------------------------------|
| Finish                 | Foster brushed                                                  |
| Material               | AISI 304 stainless steel                                        |
| Texture                | Brushed in line                                                 |
| Base                   | 60 cm                                                           |
| Dimensions             | 560x520 mm                                                      |
| Standard fittings      | Fixing hooks, gasket, drain, overflow and siphon, boxed packing |
| Mixer holes            | 2 standard holes                                                |
| Built-in hole          | View technical data sheet                                       |

| Drainer                 | No                                                                                                                                                                                                          |
|-------------------------|-------------------------------------------------------------------------------------------------------------------------------------------------------------------------------------------------------------|
| Width                   | 56 cm                                                                                                                                                                                                       |
| Bowl dimension          | 500 x 400 mm                                                                                                                                                                                                |
| Number of bowls         | 1 bowl                                                                                                                                                                                                      |
| Waste fitting           | Drain with automatic control SPACE                                                                                                                                                                          |
| FEATURES                |                                                                                                                                                                                                             |
| Automatic waste fitting | The waste-fitting with round remote knob is supplied; a practical accessory which makes it unnecessary to get wet in order to drain the water from the bowl.                                                |
| Deep bowls              | This bowls reach an important depth, over 20 cm, thanks to the advanced production technology, that can be offer great capiency and practicity in all the washing operations.                               |
| Double mixer hole       | The large tap counter is already fitted with a series of 2 tap holes. In the second hole it is possible to install the remote control of the automatic drain or, alternatively, a practical soap dispenser. |
| High thickness          | Imm thick steel. A significant thickness, which guarantees the maximum sturdiness and durability.                                                                                                           |
| Perimetral overflow     | The overflow is always a security on the Foster sinks that prevents the overflow of water in case of oversights. The perimeter drain solution improves aesthetics thanks to its square and essential shape. |
| Save space system       | Drain and siphon are designed to leave as much space as possible in the under-sink area, more and more useful today for theseparate waste collection systems.                                               |
| Small radius            | Bowls with squared shapes with a modern design and an increased capacity, for a minimal aesthetics connected with an extreme practicity.                                                                    |