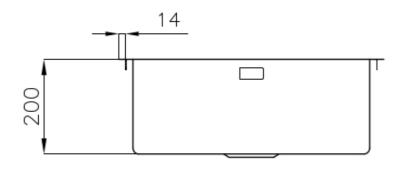

#### **DETAILS**

| Edge/Installation Type | Flush-mount   Top-mount                                         |
|------------------------|-----------------------------------------------------------------|
| Finish                 | Foster brushed                                                  |
| Material               | AISI 304 stainless steel                                        |
| Texture                | Brushed in line                                                 |
| Base                   | 60 cm                                                           |
| Dimensions             | 560x520 mm                                                      |
| Standard fittings      | Fixing hooks, gasket, drain, overflow and siphon, boxed packing |
| Mixer holes            | 2 standard holes                                                |
| Built-in hole          | View technical data sheet                                       |

| Drainer                 | No                                                                                                                                                                                                          |
|-------------------------|-------------------------------------------------------------------------------------------------------------------------------------------------------------------------------------------------------------|
| Width                   | 56 cm                                                                                                                                                                                                       |
| Bowl dimension          | 500 x 400 mm                                                                                                                                                                                                |
| Number of bowls         | 1 bowl                                                                                                                                                                                                      |
| Waste fitting           | Drain with automatic control SPACE                                                                                                                                                                          |
| FEATURES                |                                                                                                                                                                                                             |
| Automatic waste fitting | The waste-fitting with round remote knob is supplied; a practical accessory which makes it unnecessary to get wet in order to drain the water from the bowl.                                                |
| Deep bowls              | This bowls reach an important depth, over 20 cm, thanks to the advanced production technology, that can be offer great capiency and practicity in all the washing operations.                               |
| Double mixer hole       | The large tap counter is already fitted with a series of 2 tap holes. In the second hole it is possible to install the remote control of the automatic drain or, alternatively, a practical soap dispenser. |
| High thickness          | Imm thick steel. A significant thickness, which guarantees the maximum sturdiness and durability.                                                                                                           |
| Perimetral overflow     | The overflow is always a security on the Foster sinks that prevents the overflow of water in case of oversights. The perimeter drain solution improves aesthetics thanks to its square and essential shape. |
| Save space system       | Drain and siphon are designed to leave as much space as possible in the under-sink area, more and more useful today for theseparate waste collection systems.                                               |
| Small radius            | Bowls with squared shapes with a modern design and an increased capacity, for a minimal aesthetics connected with an extreme practicity.                                                                    |