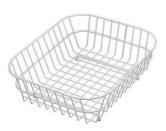

# Foster ==

Stainless steel plate rack 8100 201

Stainless steel plate rack only usable in combination with the accessories 8644 003
8100 154

White basket 8612 100

**White bowl** 8153 100